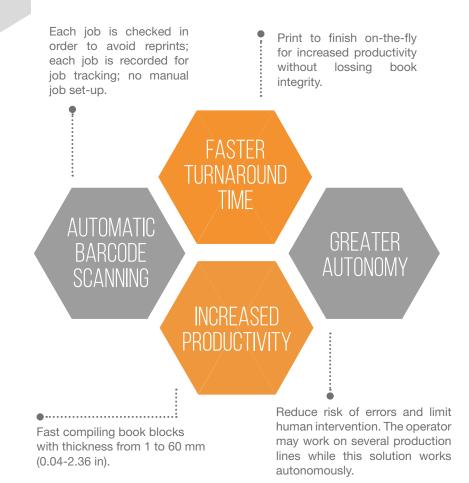

## BOURG BOOK COMPILER

Fully autonomous In-Line

Binder works at constant

Flexibility to use one print finishing solution for several

for job tracking and to ensure

Upgrade your BB3002 to a BB3202 with the BBC

Use the Bourg Book Compiler (BBC) to connect the BB3002 perfect binder In-Line behind a printer; or Off-Line/Dual-Mode behind a Bourg Sheet Feeder (BSF) to process jobs from other printers.

The BBC compiles sheets or single fold signatures, coming from the previous devices, and immediately transfers the compiled stack into the book binder. This automated procedure increases your productivity as it eliminates the need for an operator intervention and waiting time.