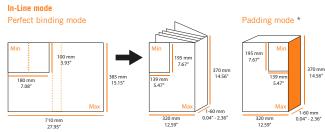

## **TECHNICAL SPECIFICATIONS**

| Media                                                                                      |                                                                |
|--------------------------------------------------------------------------------------------|----------------------------------------------------------------|
| Maximum speed (feed rate) in In-Line mode                                                  | Matches printer speed                                          |
| Maximum speed (feed rate) in Off-Line mode with a BSF                                      | 18,000 sheets/hour<br>(A4 sheet, 90 gsm)                       |
| Maximum paper size of books with/with-<br>out cover (perfect binding and padding<br>modes) | 370 x 320 mm<br>(14.56 x 12.59 in)                             |
| Book thickness (perfect binding and padding modes)                                         | 1 to 60 mm<br>(0.04 to 2.36 in)                                |
| Paper weight                                                                               | 60 to 200 gsm                                                  |
| Physical                                                                                   |                                                                |
| Dimensions (L x W x H)                                                                     | 150 x 85 x 145 cm<br>(59.05 x 33.46 x 57.08 in)                |
| Weight                                                                                     | 300 kg (661 lbs)                                               |
| Electrical                                                                                 |                                                                |
| Power supply                                                                               | 120V ±10%, 60Hz, 1 phase, 3A<br>230V ±10%, 50Hz, 1 phase, 1.5A |

\* Padding mode is not available with PUR version due to cure time