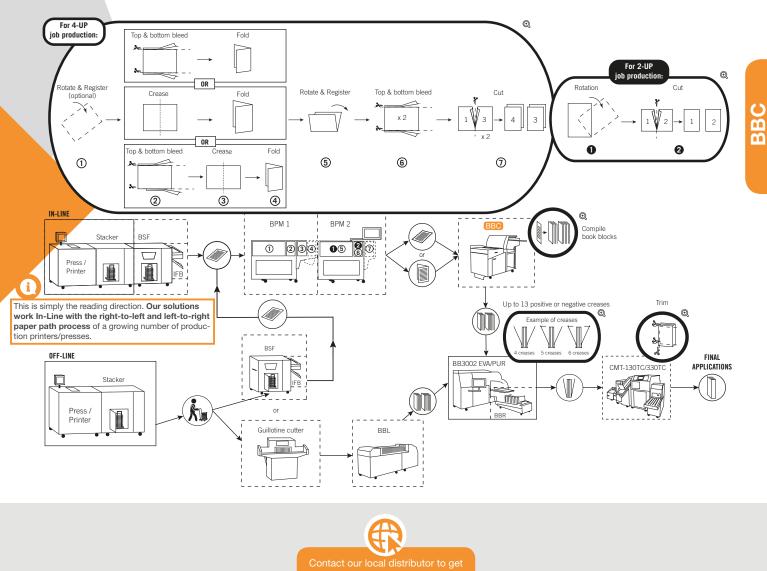

## BOURG BOOK COMPILER

Fully autonomous In-Line

Binder works at constant

Flexibility to use one print finishing solution for several

for job tracking and to ensure

Upgrade your BB3002 to a BB3202 with the BBC

Use the Bourg Book Compiler (BBC) to connect the BB3002 perfect binder In-Line behind a printer; or Off-Line/Dual-Mode behind a Bourg Sheet Feeder (BSF) to process jobs from other printers.

The BBC compiles sheets or single fold signatures, coming from the previous devices, and immediately transfers the compiled stack into the book binder. This automated procedure increases your productivity as it eliminates the need for an operator intervention and waiting time.

**C. p. bourg** ° Your Partner in Print Finishing

IN-LINE

DUAL-MODE WITH BSF

your personalised solution www.cpbourg.com/distributors