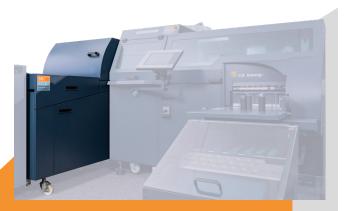

Use the Bourg Book Compiler (BBC) to connect the BB3002 perfect binder In-Line behind a printer; or Off-Line/Dual-Mode behind a Bourg Sheet Feeder (BSF) to process jobs from other printers.

The BBC compiles sheets or single fold signatures, coming from the previous devices, and immediately transfers the compiled stack into the book binder. This automated procedure increases your productivity as it eliminates the need for an operator intervention and waiting time.